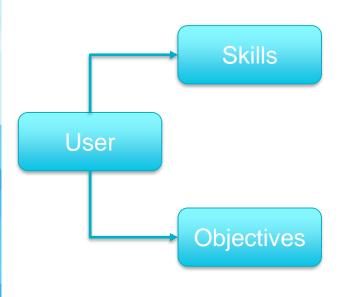

#### **USER MATURITY**

### **Skills & Objectives**

- Users have 2 distinct sets:
  - Skills The Users Current Ability
  - Objectives the users Goals
- Quantified using the same 'Responsibility Competence' used in the Competence Matrix
- Skills defined using a self assessment methodology with review