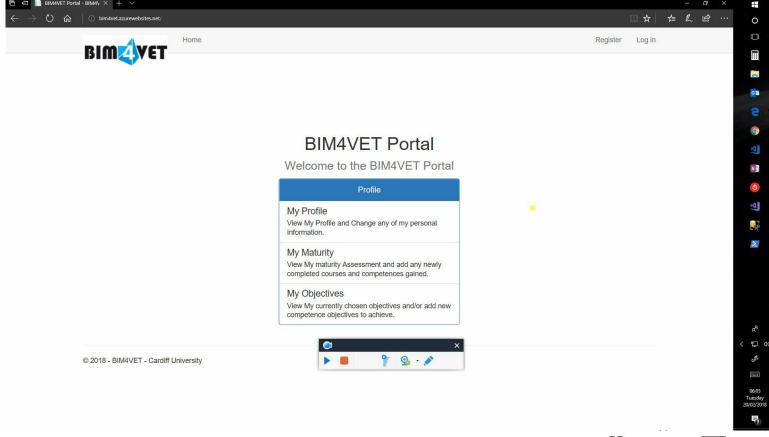

### The BIM4VET Portal

With the support of

# **USER MATURITY ASSESSMENT** The BIM4VET Portal □ BIM4VET Portal - BIM4\ × + ∨ (i) bim4vet.azurewebsites.net/ Home My Profile Information. My Maturity

BIMZ YET