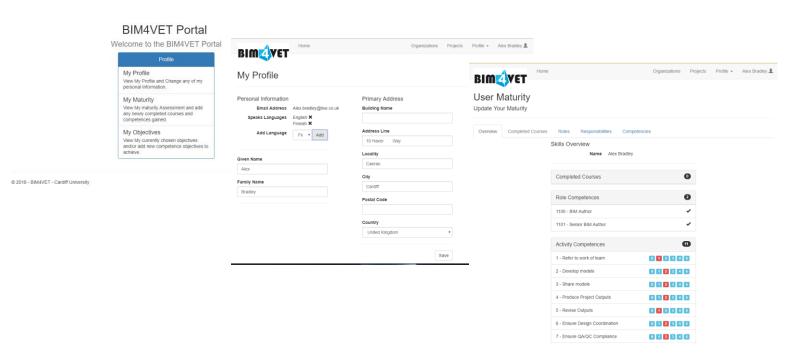

#### **USER MATURITY**

### **Skills & Objectives**

- Users have 2 distinct sets:
  - Skills The Users Current Ability
  - Objectives the users Goals
- Quantified using the same 'Responsibility Competence' used in the Competence Matrix
- Skills defined using a self assessment methodology with review

## **USER MATURITY**

## **Assessment Process**

Specify the courses you have completed.

Competent Profiles State whether you are competent in an Profiles

Additional Competences State any additional Competences from the list of responsibilities

## **Maturity Scale**

- 5 Expert
- 4 Proficient
- 3 Competent
- 2 Beginner
- 1 Novice

With the support of

anefore Erasmus+

21/02/2018

Passez au BIM : Formez-vous!

## **USER MATURITY ASSESSMENT**

### The BIM4VET Portal

With the support of

# **USER MATURITY ASSESSMENT** The BIM4VET Portal □ BIM4VET Portal - BIM4\ × + ∨ (i) bim4vet.azurewebsites.net/ Home My Profile Information. My Maturity

BIMZ YET